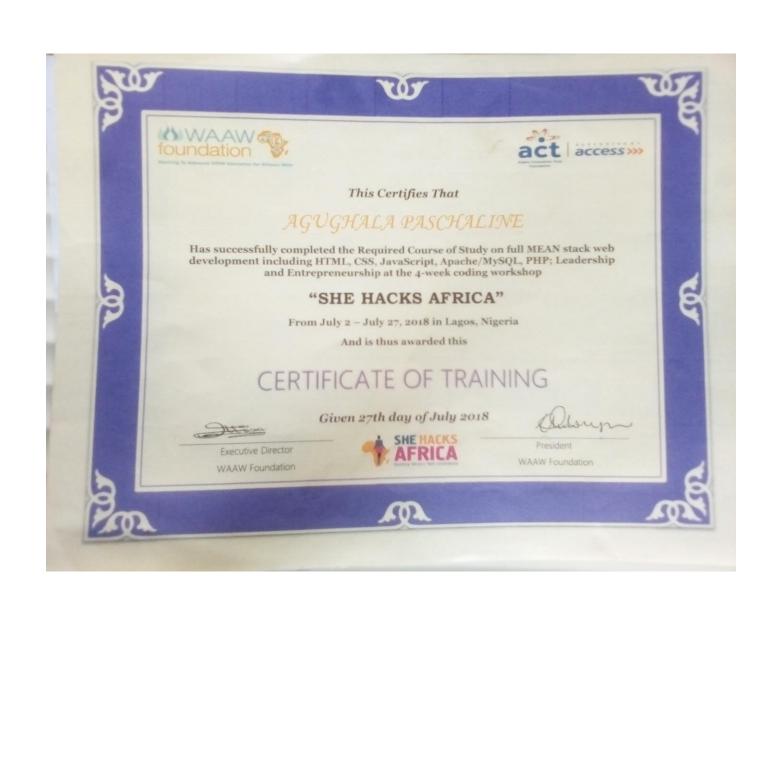

# AGUGHALA PASCHALINE AMARACHI

as a Virtual Nigeria Certified Linux Professional (VNCLP) after successfully completing 30 hours of hands on Red Hat Enterprise Linux Training

Adesanya Adedayo

Certification Manager



25th March, 2017





17

2817

A 003742773



# Certificate of National Service

This is to Certify that

Agughala Paschaline Amarachi

の発展に with Section 11 of the National Youth Service Corps Act, Cap N84, LFN 2004. national service from 21st November 20 17 to 20th November 20 18, in accordance LA/YCT/2017/219823 has satisfactorily completed one year of

Och November 20 10

Inde Chief Gen)

Director-General National Youth Service Corps



# Yaba College of Technology



This is to Certify that Agughala Paschaline Amarachi

having passed the prescribed Examinations has on this day the March 21st

been awarded the

Higher National Diploma

Computer Science
Upper Credit

26 - 09 - 2018 Date



## IMS

### COMPUTER TRAINING SCHOOL

(QUALITY COMPUTER EDUCATION)

A great and exciting place to build your future.